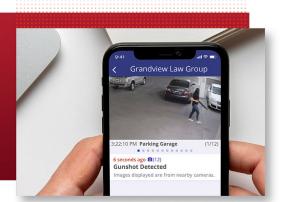

Automatically detect, deter, and report gunshots 24/7 with Defendry Gunshot Sensors.

- ⊘ Outdoor & Indoor Gunshot Detection
- ⊘ Images From Cameras Near a Threat Instantly Sent to Your Phone With EyesOn™
- ⊘ 24/7 Human Response, Mass Emergency Notifications, & Auto-Lockdown

### EyesOn<sup>®</sup> Image Streaming

Automatically receive images from cameras near a threat with EyesOn<sup>TM</sup>.

- ⊘ Images From Cameras Near a Threat Instantly Sent to Your Phone
- ⊘ 24/7 Human Response, Mass Emergency Notifications, & Auto-Lockdown
- ⊘ Get Images for Non-Defendry Alerts by Connecting Your Alarm Panel