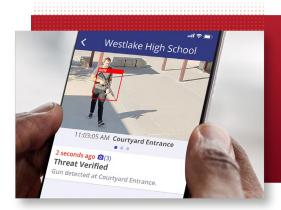

# **Defendry Alert System**

Automatically detect, deter, & report physical threats 24/7

Westlake High School

11:03:05 AM Courtyard Entrance

2 seconds ago (2) Threat Verified Gun detected at Courtyard Entrance

#### **Visual Threat Detection**

**Automatically detect, deter, and report physical threats 24/7** using your own security cameras.

- ⊘ Instant Gun, Mask, & Intruder Detection
- ⊘ Images From Cameras Near a Threat Instantly Sent to Your Phone With EyesOn™
- ⊘ 24/7 Human Response, Mass Emergency Notifications, & Auto-Lockdown