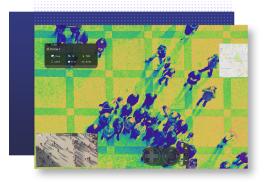

### Rioting/Looting Deterrent

Safely deter violence by precisely engaging perpetrators from a distance using your police drones.

### Fighting/Violence Deterrent

Impede fighting & violence by dispensing less-lethal munitions on perpetrators from a safe distance.

### Trespassing Deterrent

Quickly confront trespassers with less-lethal weapons from a safe distance.

## Autonomous Aerial Surveillance

Set predetermined flight paths for your drones to fly whenever and wherever you want.

### Create Autonomous Flight Paths

Set flight paths on a map using GPS pinpoints to send your drones into action all on their own using the Mission Manager, and set Geofence perimeters to restrict flight paths to certain areas.