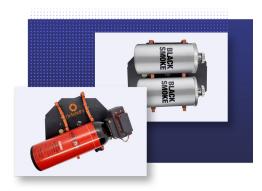

### **Payload Possibilities**

Carry crowd smoke (OC, CS, or colored) or aerosol spray (OC, CS, inert, or marking) canisters to where they're needed on safe, heat-resistant dispensers.

Plus, manually rotate pepper spray up to 20 degrees to maximize delivery of canister contents.

### 4 Canister Slots

Carry either 2 crowd smoke canisters or 1 aerosol spray canister per leg, plus quickly reload with ease.

### Defense Technology/Safariland

- Riot Control Grenades Colored Smoke Grenades
  - Model 1080
  - Model 1082
- Saf-Smoke<sup>™</sup> Grenades
  - Model 1063

- Model 1064
- Model 1065 - Model 1067
- Model 1062 - Model 5099

• MK-9 Aerosol Projectors

- Model 43953
- Model 5299 - Model 56792
- Model 56095 - Model 56392
- Model 56795 - Model 5199 - Model 9005 - Model 5199F
- Model 56895 - Model 5196