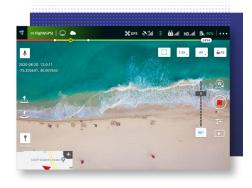

### **Pilot From Anywhere**

Fly up to 4 drones per pilot at once from anywhere with cellular or WiFi signal.

Plus, easily review past flight paths, data, and captured videos & photos in your Logs.

### Video Live Streaming

See what's happening on scene from above and control the camera gimbal and zoom to capture videos and photos.

Plus, share access to live video streams with anyone, anywhere.