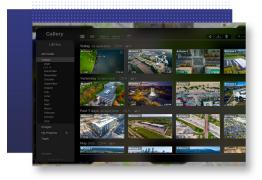

## Video Archive Storage

Store up to 4,000 minutes of video (&/or the equivalent amount of photos) per month in a secure, searchable cloud storage portal.