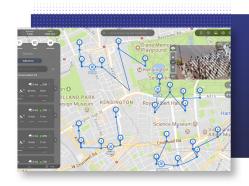

## Autonomous Aerial Surveillance

Set predetermined flight paths for your drones to fly whenever and wherever you want.

### **Pilot From Anywhere**

Fly up to 4 drones per pilot at once from anywhere with cellular or WiFi signal.

Plus, easily review past flight paths, data, and captured videos & photos in your Logs.

### Create Autonomous Flight Paths

Set flight paths on a map using GPS pinpoints to send your drones into action all on their own using the Mission Manager, and set Geofence perimeters to restrict flight paths to certain areas.