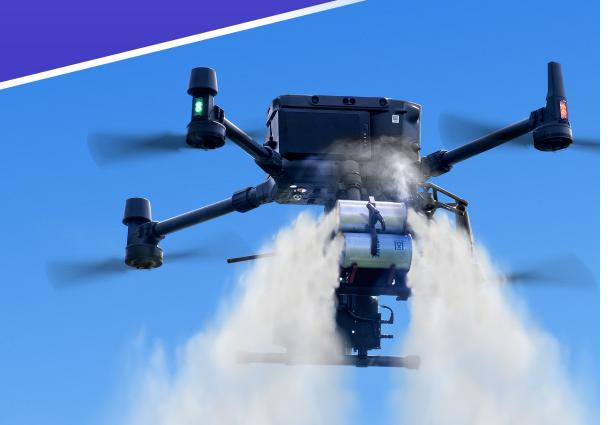

Precision Aerial Dispenser

### Dispense Smoke & Aerosol Deterrents More Safely

- Precisely deter violence by dispensing crowd smoke (OC, CS, or colored) or aerosol spray (OC, CS, inert, or marking)\*
- **⊘** Engage crime from a safe distance (up to 600 yards)
- Prevent injuries by eliminating canister burns and impact wounds
- **Eliminate canister throwback** by offenders
- **Decrease liability** by using safer enforcement methods

### **Payload Possibilities**

Carry crowd smoke (OC, CS, or colored) or aerosol spray (OC, CS, inert, or marking) canisters to where they're needed on safe, heat-resistant dispensers.

Plus, manually rotate pepper spray up to 20 degrees to maximize delivery of canister contents.

### 4 Canister Slots

Carry either 2 crowd smoke canisters or 1 aerosol spray canister per leg, plus quickly reload with ease.

### **Precision Controller**

Use the Precision Controler to dispense each canister exactly when and where you want from up to 600 yards away.

Plus, maximize delivery of aerosol spray by spraying either in bursts or continuously.