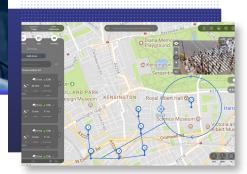

## Autonomous Aerial Surveillance

Set predetermined flight paths for your drones to fly whenever and wherever you want.

### **Pilot From Anywhere**

Fly up to 4 drones per pilot at once from anywhere with cellular or WiFi signal.

Plus, easily review past flight paths, data, and captured videos & photos in your Logs.

### Create Autonomous Flight Paths

Set flight paths on a map using GPS pinpoints to send your drones into action all on their own using the Mission Manager, and set Geofence perimeters to restrict flight paths to certain areas.