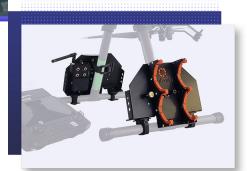

### **Payload Possibilities**

Carry crowd smoke (OC, CS, or colored) or aerosol spray (OC, CS, inert, or marking) canisters to where they're needed on safe, heat-resistant dispensers.

Plus, manually rotate pepper spray up to 20 degrees to maximize delivery of canister contents.

### 4 Canister Slots

Carry either 2 crowd smoke canisters or 1 aerosol spray canister per leg, plus quickly reload with ease.

### **Precision Controller**

Use the Precision Controler to dispense each canister exactly when and where you want from up to 600 yards away.

Plus, maximize delivery of aerosol spray by spraying either in bursts or continuously.