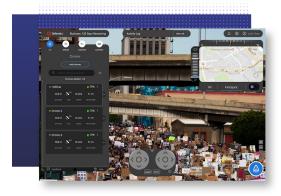

### **Pilot From Anywhere**

Fly up to 4 drones per pilot at once from anywhere with cellular or WiFi signal.

Plus, easily review past flight paths, data, and captured videos & photos in your Logs.

### Create Autonomous Flight Paths

Set flight paths on a map using GPS pinpoints to send your drones into action all on their own using the Mission Manager, and set Geofence perimeters to restrict flight paths to certain areas.

### Video Live Streaming

See what's happening on scene from above and control the camera gimbal and zoom to capture videos and photos.

Plus, share access to live video streams with anyone, anywhere.