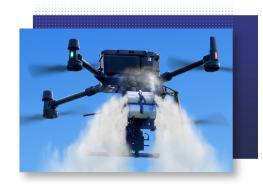

Precision Aerial Dispenser

### Dispense Smoke & Aerosol Deterrents More Safely

- Precisely deter violence by dispensing crowd smoke (OC, CS, or colored) or aerosol spray (OC, CS, inert, or marking)\*
- **⊘** Engage crime from a safe distance (up to 600 yards)
- Prevent injuries by eliminating canister burns and impact wounds
- **Eliminate canister throwback** by offenders
- **Decrease liability** by using safer enforcement methods

### **Payload Possibilities**

Carry crowd smoke (OC, CS, or colored) or aerosol spray (OC, CS, inert, or marking) canisters to where they're needed on safe, heat-resistant dispensers.

Plus, manually rotate pepper spray up to 20 degrees to maximize delivery of canister contents.

### 4 Canister Slots

Carry either 2 crowd smoke canisters or 1 aerosol spray canister per leg, plus quickly reload with ease.

### **Precision Controller**

Use the Precision Controler to dispense each canister exactly when and where you want from up to 600 yards away.

Plus, maximize delivery of aerosol spray by spraying either in bursts or continuously.