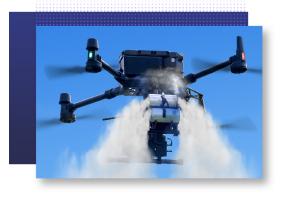

Precision Aerial Dispenser

### Dispense Smoke & Aerosol Deterrents More Safely

- Precisely deter violence by dispensing crowd smoke (OC, CS, or colored) or aerosol spray (OC, CS, inert, or marking)\*
- **⊘** Engage crime from a safe distance (up to 600 yards)
- Prevent injuries by eliminating canister burns and impact wounds
- **Eliminate canister throwback** by offenders
- **Decrease liability** by using safer enforcement methods

### Rioting/Looting Deterrent

Safely deter violence by precisely engaging perpetrators from a distance using your police drones.

### Quick Culprit Extraction

Cause a culprit to exit a vehicle or building faster by remotely dispensing riot control smoke nearby.