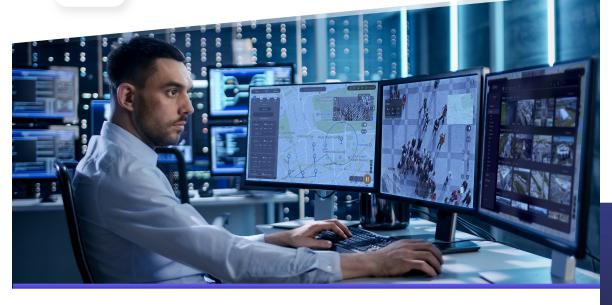

# Remote Drone Piloting

### Fly Drone Missions From Anywhere

- Optimize efficiency by centralizing a remote piloting team in one location (rather than training and deploying lots of on-premise pilots)
- Use the Precision Aerial Dispenser anywhere with cellular or WiFi service (COMING SOON)
- Set flight paths and let the Al-pilot fly them for you!
- Capture video evidence of crime, and automatically store it in the cloud

### Remote Aerial Enforcement

Safely confront, deter, & record video evidence of crime from anywhere.