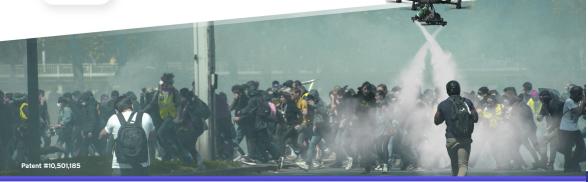

### Rioting/Looting Deterrent

Safely deter violence by precisely engaging perpetrators from a distance using your police drones.

### Dispense Smoke & Aerosol Deterrents More Safely

- Precisely deter violence by dispensing crowd smoke (OC, CS, or colored) or aerosol spray (OC, CS, inert, or marking)\*
- **⊘** Engage crime from a safe distance (up to 600 yards)
- Prevent injuries by eliminating canister burns and impact wounds
- **Eliminate canister throwback** by offenders
- **Decrease liability** by using safer enforcement methods