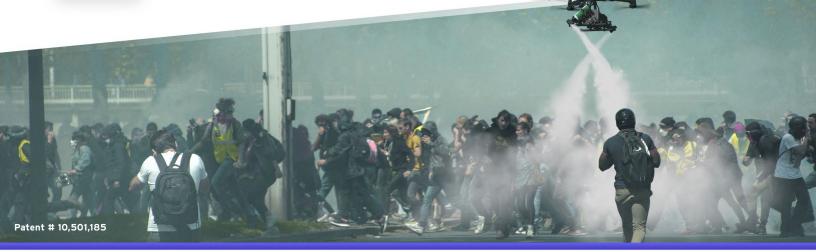

# Dispense Smoke & Aerosol Deterrents More Safely

- Precisely target violence by dispensing crowd smoke (OC, CS, or colored) or aerosol spray (OC, CS, inert, or marking)
- Subscription **Engage crime from a safe distance** (up to 600 yards)
- Prevent injuries by spraying gas & aerosol instead of throwing or firing canisters
- ✓ Eliminate canister throwback
- O Decrease liability by eliminating gas canister injuries

### **Rioting/Looting Deterrent**

Safely deter violence by precisely engaging perpetrators from a distance.