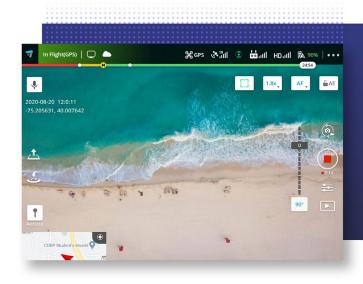

# **Pilot From Anywhere**

Fly up to 4 drones per pilot at once from anywhere with cellular or WiFi signal.

Plus, easily review past flight paths, data, and captured videos & photos in your Logs.

### Create Autonomous Flight Paths

Set flight paths on a map using GPS pinpoints to send your drones into action all on their own using the Mission Manager, and set Geofence perimeters to restrict flight paths to certain areas.

# Video Live Streaming

See what's happening on scene from above and control the camera gimbal and zoom to capture videos and photos.

Plus, share access to live video streams with anyone, anywhere.