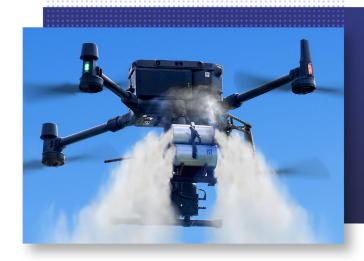

# Dispense Smoke & Aerosol Deterrents More Safely

- Precisely target violence by dispensing crowd smoke (OC, CS, or colored) or aerosol spray (OC, CS, inert, or marking)
- Subscription **Engage crime from a safe distance** (up to 600 yards)
- Prevent injuries by spraying gas & aerosol instead of throwing or firing canisters
- ✓ Eliminate canister throwback
- O Decrease liability by eliminating gas canister injuries

# **Payload Possibilities**

Carry crowd smoke (OC, CS, or colored) or aerosol spray (OC, CS, inert, or marking) canisters to where they're needed on safe, heat-resistant dispensers.

Plus, manually rotate pepper spray up to 20 degrees to maximize delivery of canister contents.

### **Precision Controller**

Use the Precision Controler to dispense each canister exactly when and where you want from up to 600 yards away.

Plus, maximize delivery of aerosol spray by spraying either in bursts or continuously.