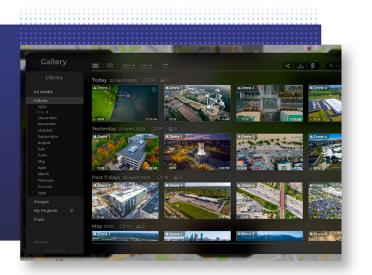

## Video Archive Storage

Store up to 4,000 minutes of video (&/or the equivalent amount of photos) per month in a secure, searchable cloud storage portal.