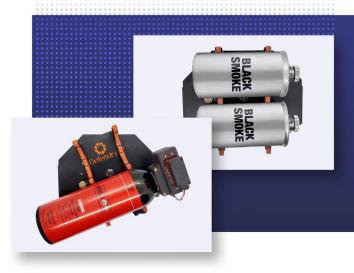

Precision Aerial Dispenser

# Dispense Smoke & Aerosol Deterrents More Safely

- Precisely target violence by dispensing crowd smoke (OC, CS, or colored) or aerosol spray (OC, CS, inert, or marking)
- Subscription **Engage crime from a safe distance** (up to 600 yards)
- Prevent injuries by spraying gas & aerosol instead of throwing or firing canisters
- ✓ Eliminate canister throwback
- O Decrease liability by eliminating gas canister injuries

# **Payload Possibilities**

Carry crowd smoke (OC, CS, or colored) or aerosol spray (OC, CS, inert, or marking) canisters to where they're needed on safe, heat-resistant dispensers.

Plus, manually rotate pepper spray up to 20 degrees to maximize delivery of canister contents.

# **4** Canister Slots

Carry either 2 crowd smoke canisters or 1 aerosol spray canister per leg, plus quickly reload with ease.