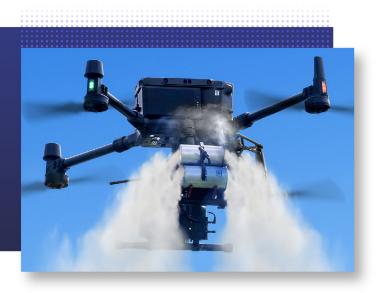

# **Payload Possibilities**

Carry crowd smoke (OC, CS, or colored) or aerosol spray (OC, CS, inert, or marking) canisters to where they're needed on safe, heat-resistant dispensers.

Plus, manually rotate pepper spray up to 20 degrees to maximize delivery of canister contents.

# **4** Canister Slots

Carry either 2 crowd smoke canisters or 1 aerosol spray canister per leg, plus quickly reload with ease.