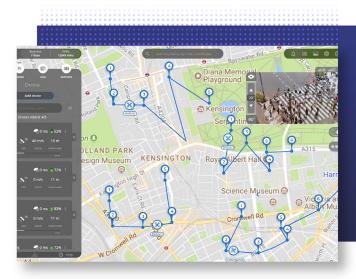

### Autonomous Aerial Surveillance

Set predetermined flight paths for your drones to fly whenever you want.

### Create Autonomous Flight Paths

Set flight paths on a map using GPS pinpoints to send your drones into action all on their own using the Mission Manager, and set Geofence perimeters to restrict flight paths to certain areas.

Plus, take over with manual piloting at any time.