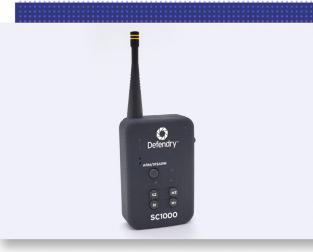

### **Precision Controller**

Use the Precision Controler to dispense each canister exactly when and where you want from up to 600 yards away.

Plus, maximize delivery of aerosol spray by spraying either in bursts or continuously.