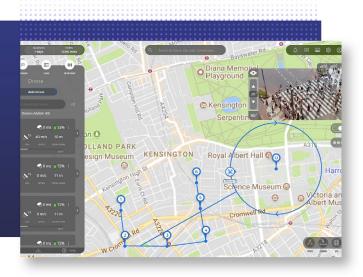

# **Pilot From Anywhere**

Fly up to 4 drones per pilot at once from anywhere with cellular or WiFi signal.

Plus, easily review past flight paths, data, and captured videos & photos in your Logs.

### Create Autonomous Flight Paths

Set flight paths on a map using GPS pinpoints to send your drones into action all on their own using the Mission Manager, and set Geofence perimeters to restrict flight paths to certain areas.

Plus, take over with manual piloting at any time.