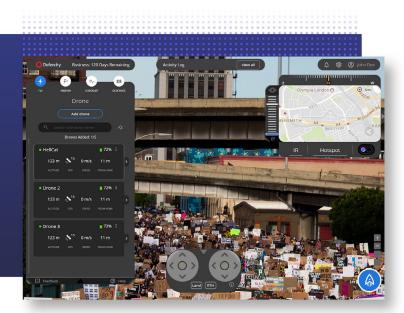

# **Fly Drone Missions From Anywhere**

- Pilot multiple drones remotely in multiple places at once
- Optimize efficiency by centralizing a remote piloting team in one location (rather than training and deploying lots of on-premise pilots)
- ✓ Use the Precision Aerial Dispenser anywhere with cellular or WiFi service (COMING SOON)
- Set flight paths and let the AI-pilot fly them for you!
- Capture video evidence of crime, and automatically store it in the cloud

# **Pilot From Anywhere**

Fly up to 4 drones per pilot at once from anywhere with cellular or WiFi signal.

Plus, easily review past flight paths, data, and captured videos & photos in your Logs.

# Video Live Streaming

See what's happening on scene from above and control the camera gimbal and zoom to capture videos and photos.

Plus, share access to live video streams with anyone, anywhere.

## Video Archive Storage

Store up to 4,000 minutes of video (&/or the equivalent amount of photos) per month in a secure, searchable cloud storage portal.