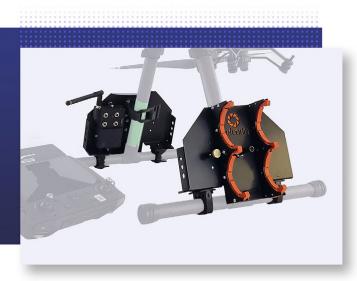

# **Payload Possibilities**

Carry crowd smoke (OC, CS, or colored) or aerosol spray (OC, CS, inert, or marking) canisters to where they're needed on safe, heat-resistant dispensers.

Plus, manually rotate pepper spray up to 20 degrees to maximize delivery of canister contents.

# **4** Canister Slots

Carry either 2 crowd smoke canisters or 1 aerosol spray canister per leg, plus quickly reload with ease.

#### DRONE COMPATIBILITY

- DJI Matrice 200 Series
- DJI Matrice 300 Series
- DJI Matrice 600 Series
- Other Large-Payload, T-Leg Drones